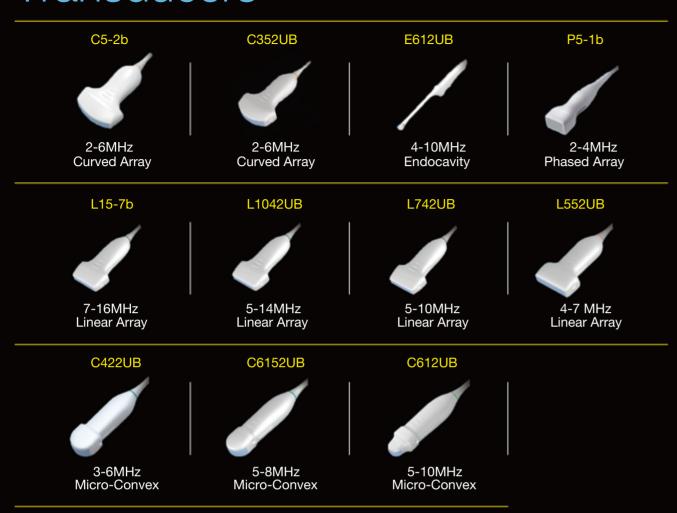

### Transducers

#### Comprehensive Clinical Applications

• Full set of transducers to support all applications