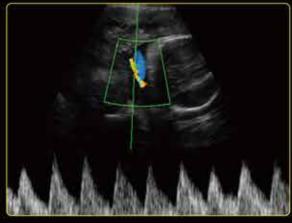

### Excellent Image Quality

The U60 provides excellent detail, contrast resolution and image uniformity without sacrificing penetration. Excellent color and Doppler sensitivity easily detects small, low flow vessels.

Common Carotid Artery

Right Hepatic Vein

Mitral Valve

Renal Vascularity

Interscalene Brachial Plexus

**Umbilical Artery**