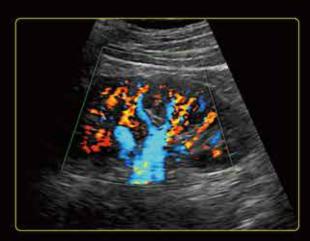

### Excellent Image Quality

The U60 provides excellent detail, contrast resolution and image uniformity without sacrificing penetration. Excellent color and Doppler sensitivity easily detects small, low flow vessels.

Common Carotid Artery

Right Hepatic Vein

Mitral Valve

Renal Vascularity

Interscalene Brachial Plexus

**Umbilical Artery**