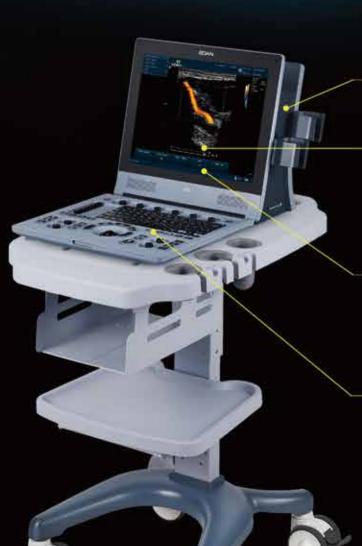

#### Compact Design

- · Compact, lightweight design facilitates mobility
- Integrated battery enables operation anywhere
- Large 15" monitor for easy viewing

#### User-Friendly Operation

- Backlit, easy-to-use control panel
- Customizable user defined controls
- Large capacity data storage