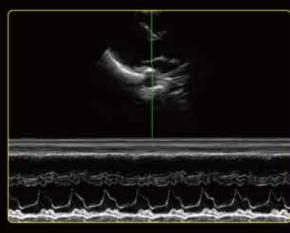

### Excellent Image Quality

The U60 provides excellent detail, contrast resolution and image uniformity without sacrificing penetration. Excellent color and Doppler sensitivity easily detects small, low flow vessels.

Common Carotid Artery

Right Hepatic Vein

Mitral Valve

Renal Vascularity

Interscalene Brachial Plexus

**Umbilical Artery**