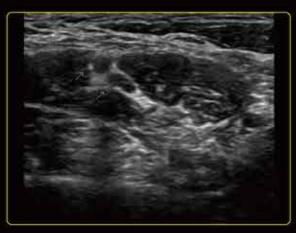

### Excellent Image Quality

The U60 provides excellent detail, contrast resolution and image uniformity without sacrificing penetration. Excellent color and Doppler sensitivity easily detects small, low flow vessels.

Common Carotid Artery

Right Hepatic Vein

Mitral Valve

Renal Vascularity

Interscalene Brachial Plexus

**Umbilical Artery**