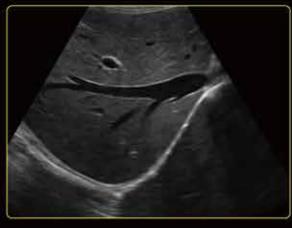

### Excellent Image Quality

The U60 provides excellent detail, contrast resolution and image uniformity without sacrificing penetration. Excellent color and Doppler sensitivity easily detects small, low flow vessels.

Common Carotid Artery

Right Hepatic Vein

Mitral Valve

Renal Vascularity

Interscalene Brachial Plexus

**Umbilical Artery**