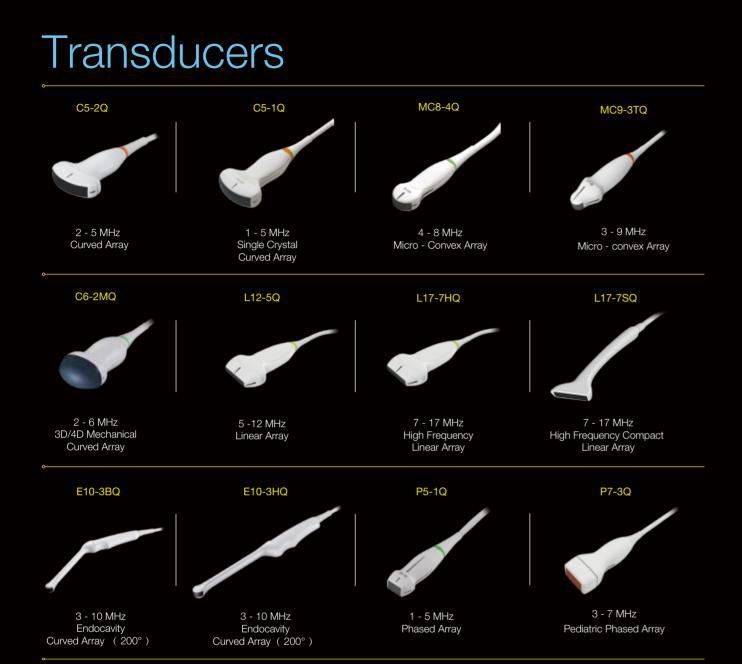

## **Global Headquarters:**

Edan Instruments, Inc. | 15 Jinhui Road, Pingshan District, Shenzhen 518122 P.R. China | +86.755.26898326 | www.edan.com | info@edan.com

U.S. and Canada inquiries:

Quince Medical & Surgical | 30 Chapin Road Suite 1209 Pine Brook, NJ 07058 +1 973-687-0102 www.quincemedical.com.com | sales@quincemedical.com

© Edan Instruments, Inc. All rights reserved. Features and specifications are subject to change without prior notice. No reproduction, copy or transmission may be made without written permission. Not all products or features are available in all countries, contact Edan for local availability.

ENG-US-AX2-V1.1-20210722



# Stunning Clarity

Compacted with innovative Edan TAI technology and multiple imaging processing technologies. Acclarix AX2 could p