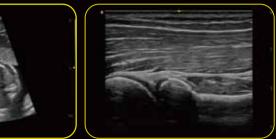

# Stunning Clarity

Compacted with innovative Edan TAI technology and multiple imaging processing technologies. Acclarix AX2 could perfectly display ultrasound image in different modes, assisting sonographer to make more precise diagnosis.

- High fidelity, high-channel count architecture results in superb detail resolution, particularly at depth
- Tissue Adaptive Imaging (TAI) continuously and automatically optimizes imaging allowing more focus on the patient
- In B-mode, TAI fine tunes multiple parameters to provide the best possible image quality
- In Doppler, TAI automatically adjusts for flow state providing improved continuity, border detection and fill-in

Fetal Face

Fetal Heart

**Color Doppler Spleen** 

TVD