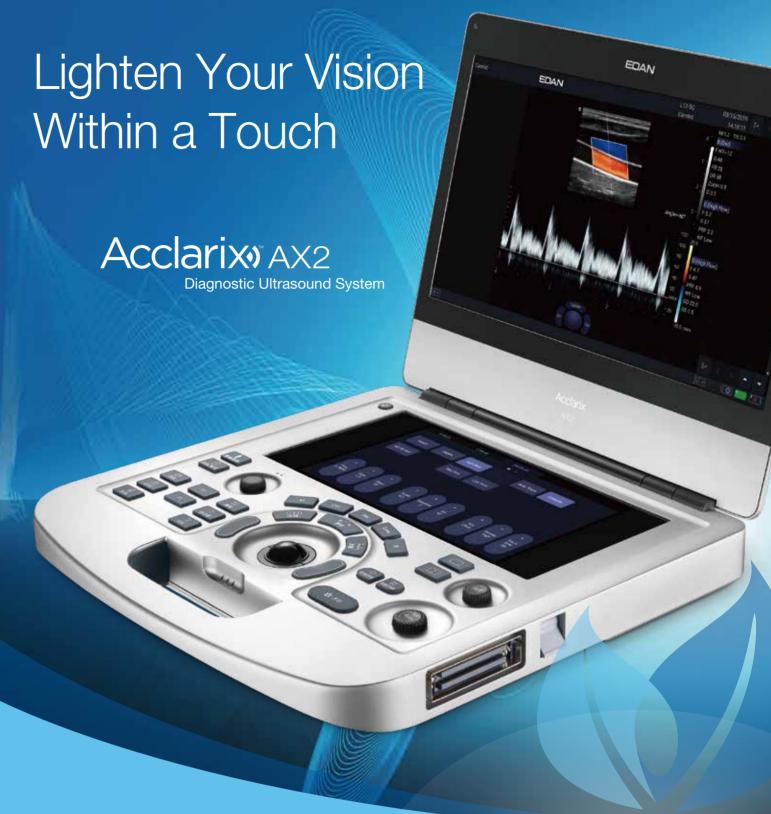

# The Masterpiece for POC

Compact with a 4.5kg lightweight magnesium alloy body, the remarkable Acclarix AX2 Compact Ultrasound System delivers a surprising combination of features to meet the demands of point-of-care imaging. The Acclarix AX2 has been design from the relentless focus on delivering uncompromising performance at a cost-effect price to each sonographer.

# The Virtue of Value

Born of a vision to deliver meaningful design innovations that benefit the user, the Acclarix AX2 features a host of design breakthroughs that make day-to-day operation in point-of-care environments easy, fast and intuitive. The result is an elegant simplicity where form and function meet at the tips of your fingers. The Acclarix AX2 delivers unmatched value and performance across a broad range of applications.