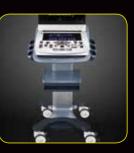

# The Masterpiece for POC

Compact with a 4.5kg lightweight magnesium alloy body, the remarkable Acclarix AX2 Compact Ultrasound System delivers a surprising combination of features to meet the demands of point-of-care imaging. The Acclarix AX2 has been design from the relentless focus on delivering uncompromising performance at a cost-effect price to each sonographer.

# The Virtue of Value

Born of a vision to deliver meaningful design innovations that benefit the user, the Acclarix AX2 features a host of design breakthroughs that make day-to-day operation in point-of-care environments easy, fast and intuitive. The result is an elegant simplicity where form and function meet at the tips of your fingers. The Acclarix AX2 delivers unmatched value and performance across a broad range of applications.